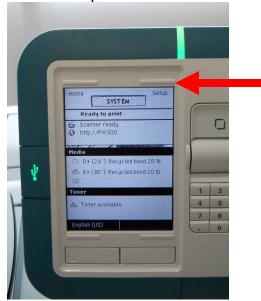

## Instructions for Océ PlotWave ® 300 Printer:

**1.** Facing the front of the machine, on the User Interface press the button in the lower left hand corner directly below the word "System."

**2.** In the "System" menu press the button at the top right corner directly above "Setup."

**3.** Use the scroll knob on the right hand side of the interface and scroll down to "Service Info" and press the enter key above the scroll knob on the user interface.

**4.** Once you have pressed the enter key, at the next screen you will find your meter reading. Your meter is labeled "Primary Counter." Record the number for submission. (Meter B)