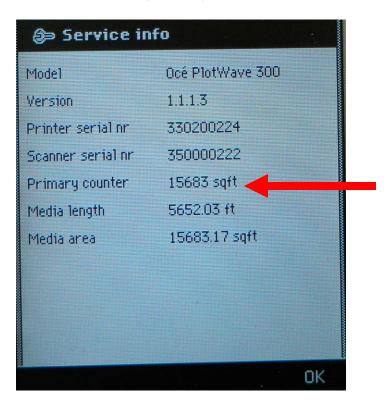

**3.** Use the scroll knob on the right hand side of the interface and scroll down to "Service Info" and press the enter key above the scroll knob on the user interface.

**4.** Once you have pressed the enter key, at the next screen you will find your meter reading. Your meter is labeled "Primary Counter." Record the number for submission. (Meter B)

| Oce PlotWave 300 Printer                   |      |
|--------------------------------------------|------|
| <b>Total (Primary Counter) Meter Read:</b> | SQFT |