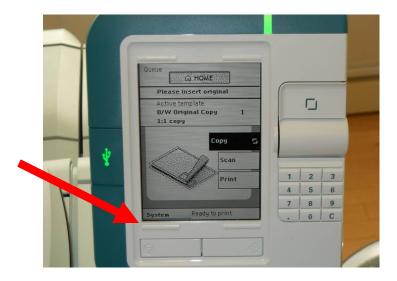

## Instructions for Océ PlotWave ® 300 Printer:

**1.** Facing the front of the machine, on the User Interface press the button in the lower left hand corner directly below the word "System."

**2.** In the "System" menu press the button at the top right corner directly above "Setup."